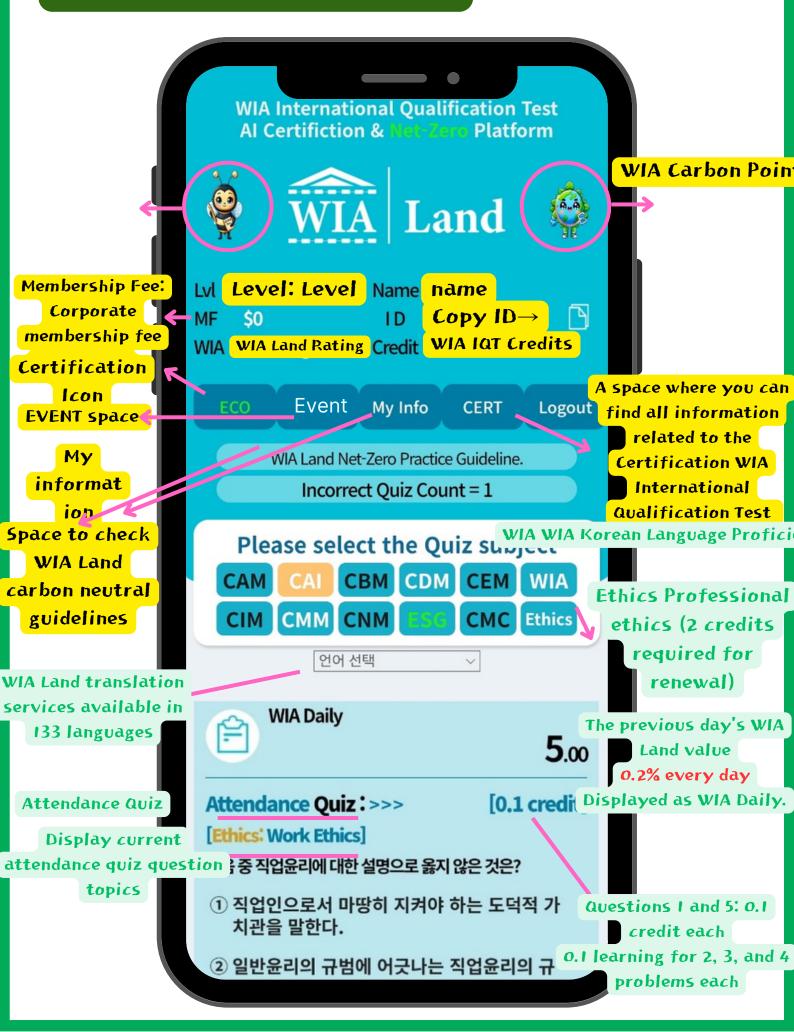

#### Attendance Quiz Rewards:

When members sign up for WIA Land, they receive 5,000 WIA Land as a sign-up bonus. Members have the opportunity to earn up to 30 credits each day (maximum 0.2 per day) by answering 5 questions correctly on the WIA International Qualification Exam. These quizzes are updated 24 hours a day (Korean standard) and are used for 30 credits (including 2 ethics credits) that require recertification every two years.

Credit is awarded to those who answer the first and fifth questions correctly (100% correct answer rate).

WIA Daily is provided at 0.2% (compounded interest) of the previous day's WIA Land value, and depending on the correct answer to the first question, 80% of the Daily is given as WIA Net-zero and 20% is given as WIA Learning.

| Division                                                                                                                                                                                                                                                                                                                                     | Utilizing the WIA International Qualification Test                                                                                                                                                                                                                                                                                                                                                                                                 | Utilizing WIA carbon points |  |  |
|----------------------------------------------------------------------------------------------------------------------------------------------------------------------------------------------------------------------------------------------------------------------------------------------------------------------------------------------|----------------------------------------------------------------------------------------------------------------------------------------------------------------------------------------------------------------------------------------------------------------------------------------------------------------------------------------------------------------------------------------------------------------------------------------------------|-----------------------------|--|--|
| TVD                                                                                                                                                                                                                                                                                                                                          | To experience the time value of digital assets (TVD), the value of 5,000 WIA Land paid upon signing up is given as 10 WIA Daily, a value equivalent to 0.2% (compound interest) every day (24:00 in Korea) (10 WIA Daily is applied immediately when you first sign up for membership) When you finally answer question 1 described below, 80% of 10 WIA Daily = 8 is applied to WIA Net-Zero, and 2, which is 20%, is applied to WIA Learning     |                             |  |  |
| WIA Land Level Up WIA Net-Zero 8 accumulates every day, and when it reaches 50 WIA Net-Zero, click the Covert to WIA Land icon and 50X2=100 is applied to WIA Land. As a result, 0.2% (compound interest) of the WIA Land value is given as WIA Daily every day, so members can see their WIA Land value grow through the remaining process. |                                                                                                                                                                                                                                                                                                                                                                                                                                                    |                             |  |  |
| "Those who understand compound interest will make money with compound interest, and those who do not will pay with compound interest."  - Albert Einstein -                                                                                                                                                                                  |                                                                                                                                                                                                                                                                                                                                                                                                                                                    |                             |  |  |
| How to                                                                                                                                                                                                                                                                                                                                       | ticipat benefits:  o Question 1: 0.1 Credit  endanc  Problem 2: 0.1 Learning                                                                                                                                                                                                                                                                                                                                                                       |                             |  |  |
| Credit<br>Utilization                                                                                                                                                                                                                                                                                                                        | <ul> <li>Credits are used for the 30 credits (including 2 ethics credits) required for those who pass the WIA International Qualification Exam to renew their certification every two years. If you pay the certification license fee during the renewal validity period (within two years of passing), you can use the credits for the exam.</li> <li>Credits are accumulated regardless of whether you pass the certification or not.</li> </ul> |                             |  |  |
| Learning<br>utilization                                                                                                                                                                                                                                                                                                                      |                                                                                                                                                                                                                                                                                                                                                                                                                                                    |                             |  |  |