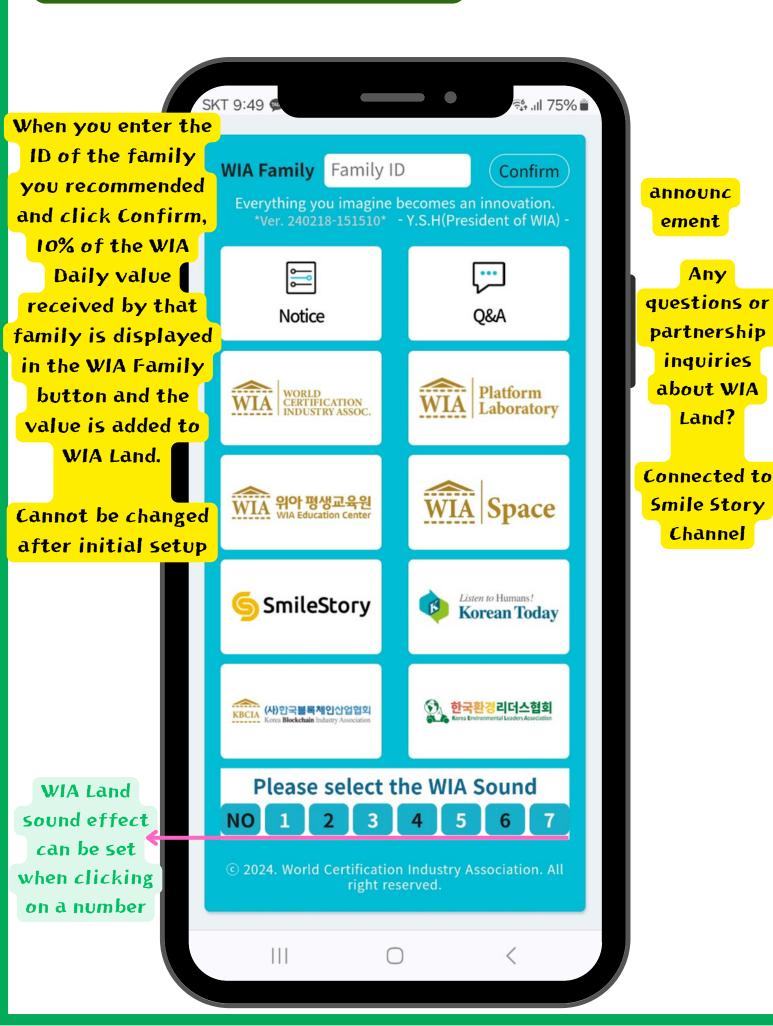

#### Attendance Quiz Rewards:

When members sign up for WIA Land, they receive 5,000 WIA Land as a sign-up bonus. Members have the opportunity to earn up to 30 credits each day (maximum 0.2 per day) by answering 5 questions correctly on the WIA International Qualification Exam. These quizzes are updated 24 hours a day (Korean standard) and are used for 30 credits (including 2 ethics credits) that require recertification every two years.

Credit is awarded to those who answer the first and fifth questions correctly (100% correct answer rate).

WIA Daily is provided at 0.2% (compounded interest) of the previous day's WIA Land value, and depending on the correct answer to the first question, 80% of the Daily is given as WIA Net-zero and 20% is given as WIA Learning.

If the value of WIA Net-Zero exceeds 50, WIA Net-Zero is converted to twice the value through the function key of the Convert to WIA Land icon and added to WIA Land. Since the benefits of WIA Family vary depending on the level of WIA Land, WIA Land members can increase WIA Learning, which is a resource for WIA Points, through daily attendance quizzes without burden.