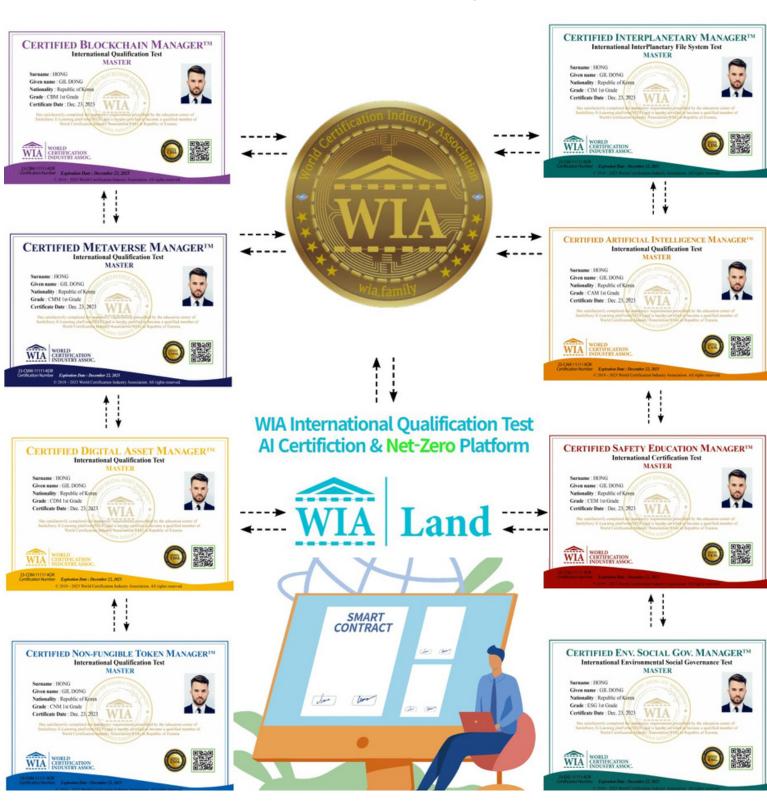

### 6. WIA International Qualification Test

With the successful start of the first Certified Blockchain Manager (CBM) Test on August 31, 2019 in Korea, an IT powerhouse, there are II certifications that grant international certification from the World Certification Industry Association (WIA) as of March 24:.

| Qualification name                                                 | official english name                               | symbol |
|--------------------------------------------------------------------|-----------------------------------------------------|--------|
| Internationally Certified Digital<br>Asset Manager (CDM)           | Certified Digital Asset Manager                     | CDM    |
| Internationally Certified Artificial<br>Intelligence Manager (CAM) | Certified Artificial Intelligence Manager           | CAM    |
| Internationally Certified<br>Blockchain Manager (CBM)              | Certified Blockchain Manager                        | СВМ    |
| Internationally Certified<br>Metaverse Manager (CMM)               | Certified Metaverse Manager                         | СММ    |
| Internationally Certified NFT<br>Manager (CNM)                     | Certified Non-Fungible Token Manager                | CNM    |
| Internationally Certified IPF5<br>Manager (CIM)                    | Certified Interplanetary File Systerm Manager       | CIM    |
| Internationally Certified Safety<br>Education Manager (CEM)        | Certified Safety Education Manager                  | СЕМ    |
| Internationally certified ESG<br>manager (ESG)                     | Certified Environmental Social Govenance<br>Manager | ESG    |
| Internationally Certified<br>Metapsychological Counselor<br>(CMC)  | Certified Meta Psychology Counselor                 | СМС    |
| Internationally Certified After-<br>School Instructor (CAI)        | Certified After-School Instructor                   | CAI    |
| Internationally certified WIA<br>Korean Proficiency Test           | Certified Korean Language Proficency Test           | WIA    |

### 6.1 Why WIA International Qualification Test?

With the successful start of the first Blockchain Manager (CBM) exam on August 31, 2019 in Korea, an IT powerhouse, the following 11 certifications are recognized as internationally recognized by the World Certification Industry Association (WIA) as of the date of publication.

### 6.2 WIA International Qualification Test Relationship Chart

World Certification Industry Association (WIA)

"Challenge for a promising future career certificate selected by WIA!"

WIA(World Certification Industry Association) IQT