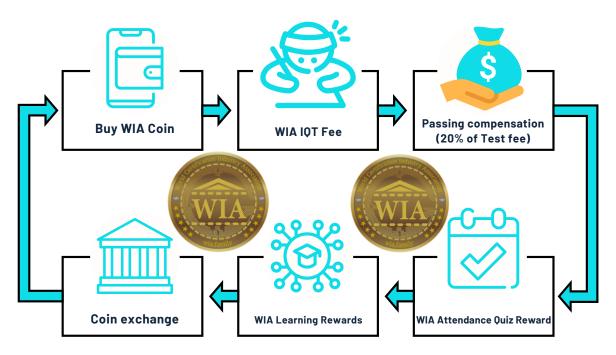

Candidates who pass the WIA International Qualification Test will receive 20% of the test fee back in WIA coins to the address provided during registration. This incentive not only motivates individuals to perform well on exams, but also stimulates activity within the WIA Coin ecosystem. In addition, 30% of the exam fee is allocated as operational compensation to the WIA Global Education Center to continue supporting educational excellence.

#### Compensation and Benefits Details:

- N: Total number of applicants for the WIA International Qualification Test
- NI: Applicants who passed the exam
- N2: Applicants who did not pass the exam
- Q: 30% of the total exam fee is used to support the operation of the WIA Global Training Center
- QI: Compensation of 20% of the test fee to successful candidates.
- Q2: 50% of total test fee, contributed to WIA Foundation profits

#### Key benefits:

- I. Compensation for passing: Successful applicants will be compensated with 20% of the test fee in WIA coins.
- 2. Operating Incentives: A portion equal to Q constitutes the operating profit of the WIA Global Education Center.

Rewards (Q, QI) will be transferred to the WIA wallet address and WIA Global Education Center address of the successful candidate on the day of the exam result announcement.

Important: Compensation for passing the exam and WIA Global Education Center operation incentives are only provided if the exam fee is paid with WIA Coins.

#### Rewards for passing the WIA International Qualification Exam:

If you take and pass the WIA International Qualification Examination using WIA Coin, you will be compensated an amount equivalent to 20% of the examination fee within WIA Coin.

#### WIA Global Training Center Operations Compensation:

WIA Global Education Center shares operating profits with participants and provides compensation equivalent to 30% of the exam fee in WIA Coin.

#### Attendance Quiz Rewards:

When members sign up for WIA Land, they receive 5,000 WIA Land as a sign-up bonus. Members have the opportunity to earn up to 30 credits each day (maximum 0.2 per day) by answering 5 questions correctly on the WIA International Qualification Exam. These quizzes are updated 24 hours a day (Korean standard) and are used for 30 credits (including 2 ethics credits) that require recertification every two years.