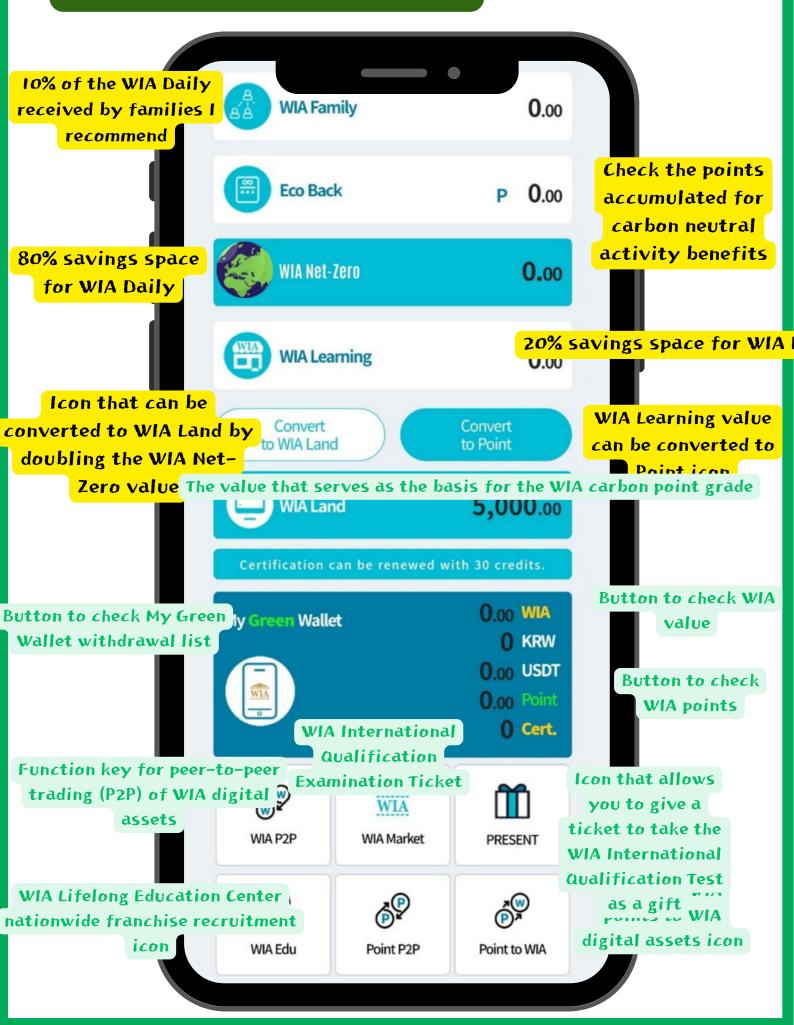

Credit is awarded to those who answer the first and fifth questions correctly (100% correct answer rate).

WIA Daily is provided at 0.2% (compounded interest) of the previous day's WIA Land value, and depending on the correct answer to the first question, 80% of the Daily is given as WIA Net-zero and 20% is given as WIA Learning.

If the value of WIA Net-Zero exceeds 50, WIA Net-Zero is converted to twice the value through the function key of the Convert to WIA Land icon and added to WIA Land. Since the benefits of WIA Family vary depending on the level of WIA Land, WIA Land members can increase WIA Learning, which is a resource for WIA Points, through daily attendance quizzes without burden.

In addition, for sustainability, when financial resources are insufficient, the distribution ratio of WIA Coin is used for the WIA qualification test fee.

8.2 WIA Land (WIA International Qualification Test Certification and Carbon Neutral Platform)